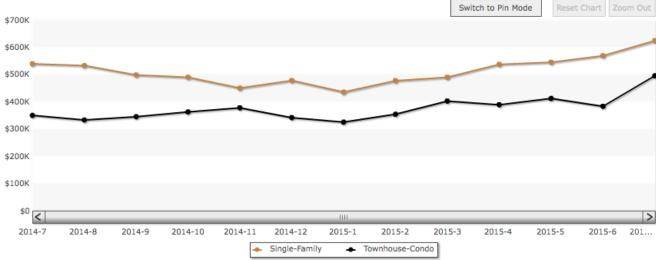

## DETACHED MEDIAN SALES PRICE YTD

| Category | 2013- YTD | 2014- YTD | 2015- YTD |
|----------|-----------|-----------|-----------|
| Detached | 415,000   | 475,000   | 518,000   |
| Condo/TH | 269,000   | 357,000   | 385,207   |

Median sales price charted Year to Date by year. Yearly values are tallied from the first of the year until the 6th of July. Median is the middle point of any set, and is generally a more stable metric than average.

**Median Sold Price** 

Median Sales Price by Month for the past six months.