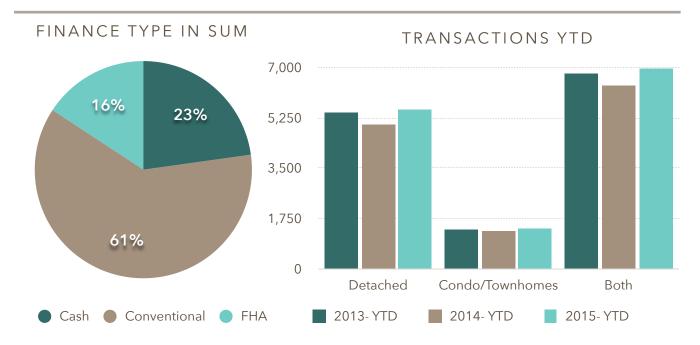

TRANSACTIONS BY TYPE

| Category             | 2013- YTD | 2014- YTD | 2015- YTD |
|----------------------|-----------|-----------|-----------|
| Detached             | 5,439     | 5,031     | 5,553     |
| Condo/Townhomes      | 1,373     | 1,331     | 1,401     |
| Both Detached/Condos | 6,812     | 6,362     | 6,954     |

All transactions charted Year to Date by year. Yearly values are tallied from the first of the year until the 6th of July.

TRANSACTIONS BY TYPE-1

| Category     | 2013- YTD | 2014- YTD | 2015- YTD |
|--------------|-----------|-----------|-----------|
| Cash         | 2,765     | 1,816     | 1,606     |
| Conventional | 3,912     | 4,263     | 4,330     |
| FHA          | 768       | 778       | 1,111     |
| Total        | 7,445     | 6,857     | 7,047     |

Major transaction financing types charted Year to Date by year. Yearly values are tallied from the first of the year until the 6th of July.